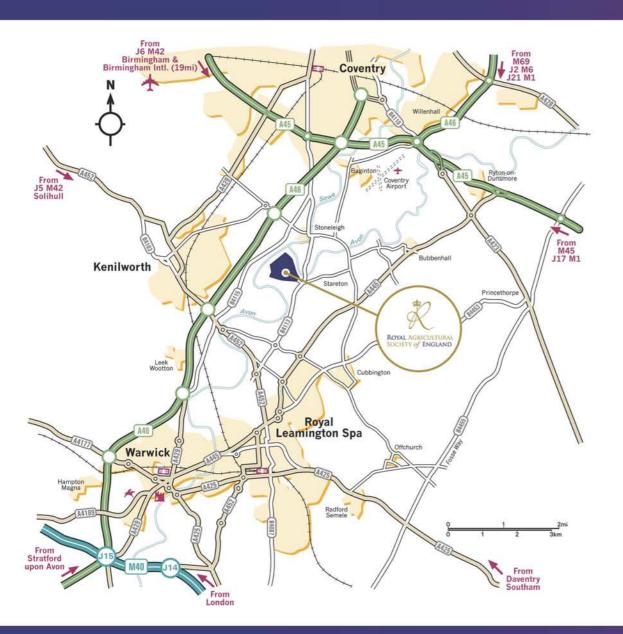

## TRAVELLING BY CAR: (POSTCODE FOR SATNAY - CV8 2LG)

From London / M40

Leave the M40 at junction 15 and head onto the A46 towards Coventry Follow the signs to Stoneleigh Park Main Entrance on the B4113

From the M6 / M69

Leave the M6 at junction 2 and head onto the A46 towards Warwick. Or at the end of the M69, head onto the A46 towards Warwick and the M40 Follow the signs to Stoneleigh Park Main Entrance on the B4113

From the M1 (Northbound)

Leave the M1 at junction 17 and join the M45 heading towards Coventry Pick up signs for the A45 Coventry (Not Daventry) Stay on the A45 heading towards the A46 Warwick, once on the A46, Follow the signs to Stoneleigh Park Main Entrance on the B4113