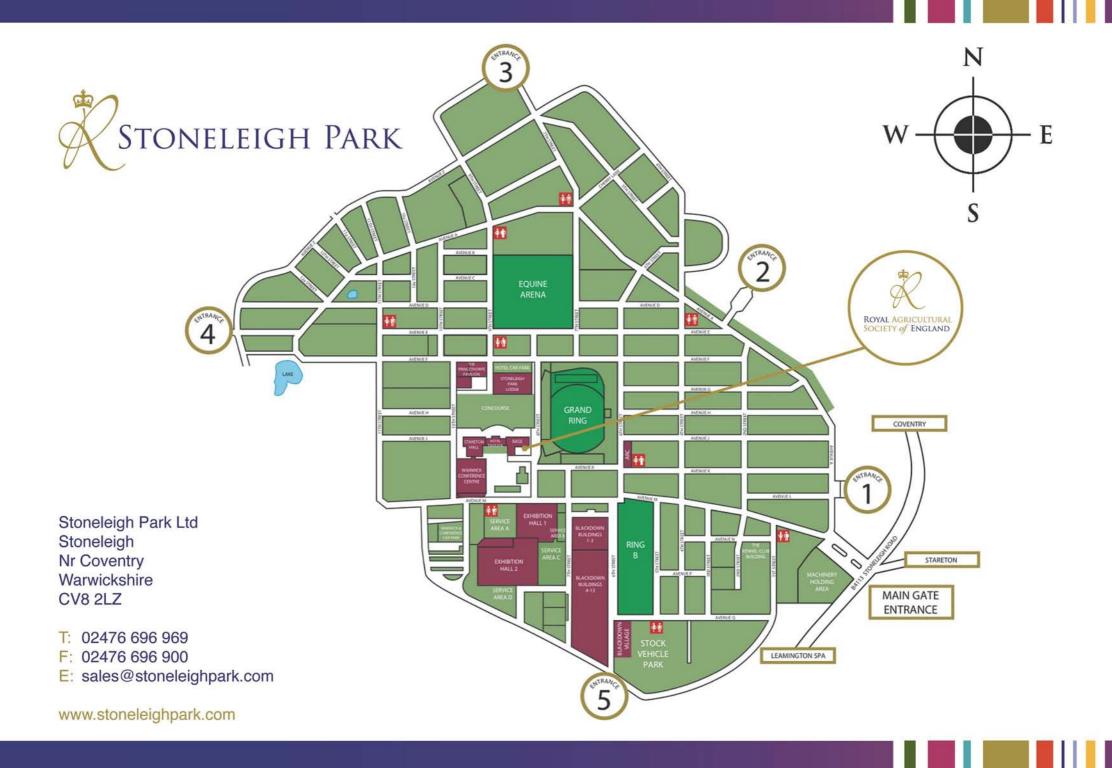

## NOTES:

Taxi ranks are based at both Coventry and Warwick Parkway stations which are around 4.5 and 6.5 miles away from Stoneleigh Park There are also regular train services at weekends, however for exact times and fares, please contact the National Rail Enquiry line